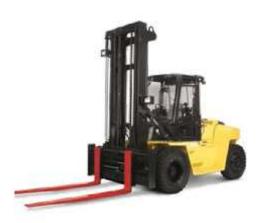

# FORKLIFTS (3 tons - 25 tons)

|        |          | FORKLIFTS  |                     |
|--------|----------|------------|---------------------|
| S. No. | CAPACITY | DRIVE TYPE | BRAND/MODEL         |
| 1      | 3 TONS   | 2WD        | TOYOTA, CATERPILLAR |
| 3      | 3 TONS   | 4WD        | AUSA                |
| 6      | 4.5 TONS | 4WD        | JCB                 |
| 7      | 5 TONS   | 2WD        | HANGCHA             |
| 8      | 7 TONS   | 2WD        | CLARK,CATERPILLAR   |
| 9      | 10 TONS  | 2WD        | HELI                |
| 10     | 15 TONS  | 2WD        | CATERPILLAR         |
| 11     | 20 TONS  | 2WD        | MITSUBISHI          |
| 12     | 25 TONS  | 2WD        | KOMATSU             |

Our forklifts are extensively used in storage facilities, for transporting materials and goods. Whether you need to move heavy loads in a warehouse or construction field, forklifts are indispensable on any job site.