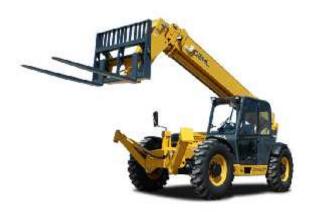

## TELEHANDLERS (4 tons, 17 m)

| TELEHANDLERS |          |             |               |
|--------------|----------|-------------|---------------|
| S. No.       | CAPACITY | BOOM LENGTH | BRAND / MODEL |
| 1            | 4 TONS   | 17 METRES   | JCB-540-170   |

A telehandler combines the lifting power of a forklift and the utility of the crane. It is an easy to manoeuvre equipment, especially for use in confined and crowded indoor and outdoor jobsites. Telehandlers offer the ability to lift, move and place heavy loads without compromising on power. Intuitive to operate, they are ideal for construction, refurbishment, masonry, landscaping and recycling applications.