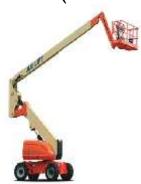

## **BOOM LIFTS** (13 m - 58 m)

| BOOM LIFTS |                |             |              |
|------------|----------------|-------------|--------------|
| S. No.     | WORKING HEIGHT | BOOM TYPE   | BRAND/MODEL  |
| 1          | 13 METRES      | ARTICULATED | UPRIGHT-AB38 |
| 2          | 15 METRES      | ARTICULATED | JLG-450AJ    |
| 3          | 16 METRES      | TELESCOPIC  | JLG-460SJ    |
| 4          | 18 METRES      | ARTICULATED | JLG-520AJ    |
| 5          | 20 METRES      | ARTICULATED | JLG-600AJ    |
| 6          | 22 METRES      | TELESCOPIC  | JLG-660SJ    |
| 7          | 22 METRES      | TELESCOPIC  | GENIE-S65    |
| 8          | 26 METRES      | ARTICULATED | JLG-800AJ    |
| 9          | 28 METRES      | TELESCOPIC  | JLG-860SJ    |
| 10         | 38 METRES      | TELESCOPIC  | JLG 1200SJP  |
| 11         | 43 METRES      | TELESCOPIC  | JLG-1350SJP  |
| 12         | 43 METRES      | ARTICULATED | GENIE-Z135   |
| 13         | 58 METRES      | TELESCOPIC  | JLG 1850SJ   |

Boom lifts are extremely flexible for high elevation jobs, with incredible operational accessibility and outreach. We have several types of boom lifts such as telescopic, articulated, etc.