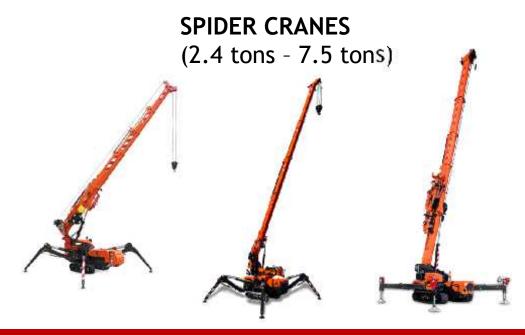

# **OUR PRODUCT RANGE - RENTALS**

Working with world's leading heavy equipment manufacturers, our product range includes the following categories:

| SPIDER CRANES |                      |                     |               |
|---------------|----------------------|---------------------|---------------|
| S. No.        | MAX LIFTING CAPACITY | MAX. LIFTING HEIGHT | BRAND/MODEL   |
| 1             | 995 KG               | 8.0 METRES          | JEKKO JF30    |
| 2             | 2500 KG              | 8.1 METRES          | JEKKO JF40    |
| 3             | 1200 KG              | 10.9 METRES         | JEKKO SPX312  |
| 4             | 2400 KG              | 15.2 METRES         | JEKKO SPX424  |
| 5             | 2940 KG              | 17.0 METRES         | JEKKO SPX429  |
| 6             | 3200 KG              | 17.3 METRES         | JEKKO SPX532  |
| 7             | 4000 KG              | 18.2 METRES         | UNIC URW-547  |
| 8             | 7500 KG              | 26.5 METRES         | JEKKO SPX1275 |

Spider cranes have the ability to fit through doorways and are therefore ideal for use in tight spaces. The compact nature of spider cranes, their staggered outrigger positions, mean that they are an ideal tool for working in tight access areas and inside buildings. Our spider cranes for hire are extremely diverse and will be an excellent addition to your project.