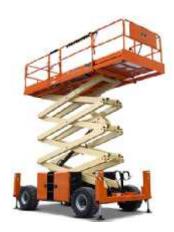

## SCISSOR LIFTS (8 m - 18 m)

| SCISSOR LIFTS |                |          |              |
|---------------|----------------|----------|--------------|
| S. No.        | WORKING HEIGHT | POWER    | BRAND/MODEL  |
| 1             | 8 METRES       | ELECTRIC | JLG-2630ES   |
| 2             | 10 METRES      | ELECTRIC | JCB-S2632E   |
| 3             | 12 METRES      | ELECTRIC | JCB-S3246E   |
| 4             | 12 METRES      | ELECTRIC | XCMG-GTZ1012 |
| 5             | 14 METRES      | ELECTRIC | XCMG—GTZ1212 |
| 6             | 14 METRES      | ELECTRIC | JLG-4045R    |
| 7             | 18 METRES      | DIESEL   | GENIE-GS5390 |

Our scissor lifts are ideal solutions for indoor or outdoor jobs that would normally require a ladder, tower, or scaffolding. They are faster, efficient and get the job done safely while working at a height. The usage of scissor lifts is extensive in facilities management, construction, logistics, warehouses, painting, etc.