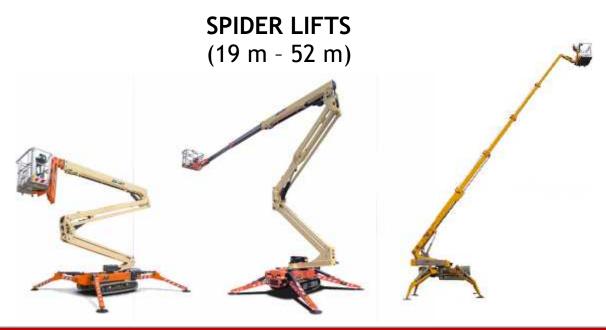

| SPIDER LIFTS (CRAWLERS) |                |             |                              |
|-------------------------|----------------|-------------|------------------------------|
| S. No.                  | WORKING HEIGHT | BOOM TYPE   | BRAND/MODEL                  |
| 1                       | 19 METRES      | ARTICULATED | IMER-IMR19                   |
| 2                       | 23 METRES      | ARTICULATED | JLG-X23J                     |
| 3                       | 23 METRES      | ARTICULATED | CTE-230                      |
| 4                       | 26 METRES      | ARTICULATED | JLG-X26J PLUS                |
| 5                       | 26 METRES      | TELESCOPIC  | OMME-2600                    |
| 6                       | 27 METRES      | ARTICULATED | PLATFORM BASKET SPIDER 27.14 |
| 7                       | 29 METRES      | TELESCOPIC  | FALCON-FS290                 |
| 8                       | 32 METRES      | TELESCOPIC  | FALCON-FS320                 |
| 9                       | 33 METRES      | ARTICULATED | PLATFORM BASKET SPIDER 33.15 |
| 10                      | 36 METRES      | TELESCOPIC  | TEUPEN-LEO36T                |
| 11                      | 42 METRES      | TELESCOPIC  | FALCON -FS420                |
| 12                      | 52 METRES      | TELESCOPIC  | FALCON-FS-520C               |

**Spider lifts** are much like boom lifts, except with a smaller base with four legs, or outriggers, holding it firmly to the ground .Spider can work in almost any location. Spider lifts are rugged and durable enough to work outdoors while also small and compact enough to work indoors.