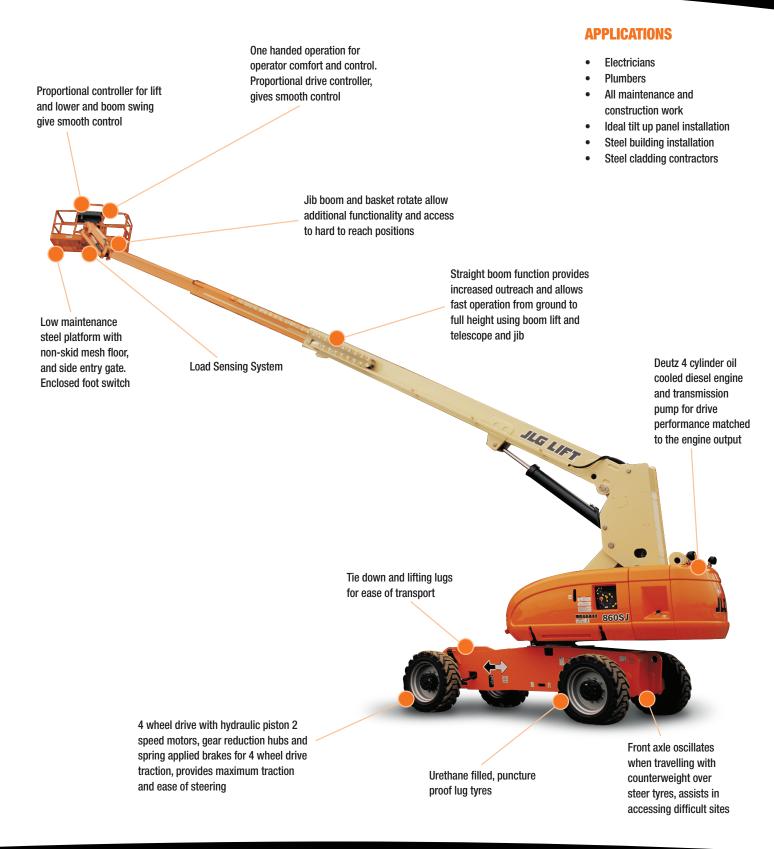

## **KEY SELLING POINTS**

- Smooth control, proportional hydraulic 4 wheel drive, with two speed ranges
- · Proportional lift and swing controls at the platform for fast functionality
- Oscillating front steer axle with the boom within 10 degrees of centre, assists 4 wheel drive traction
- Jib boom and basket rotate
- Cylinder boots protect cylinder rods from overspray and contaminants
- Large lug pattern urethane filled tyres
- · Multi axis 4 degree level sensor
- Plug in JLG analyser at platform and base to indicate system functions for servicing and adjustment
- Deutz Engine D2011 L04. High speed, 4 cylinder, liquid (oil cooled), 48.5kW engine pre-glow and post-glow feature reduces emissions