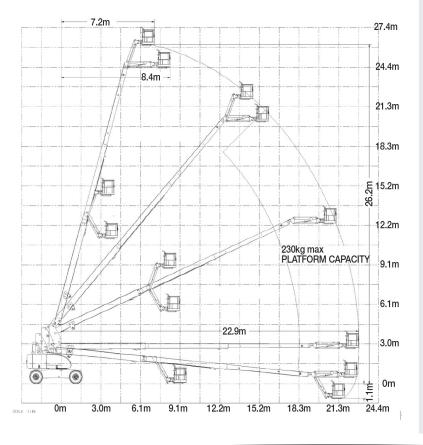

## **QUESTIONS TO ASK**

- · What are the ground conditions in the work area?
- · What are the site conditions travelling around the site?
- · What is the working height needed for the job?
- What is the outreach required for the job?
- Do you need an extension lead outlet in the platform?
- Will an inbuilt Miller 5.5kVA generator make the job easier?